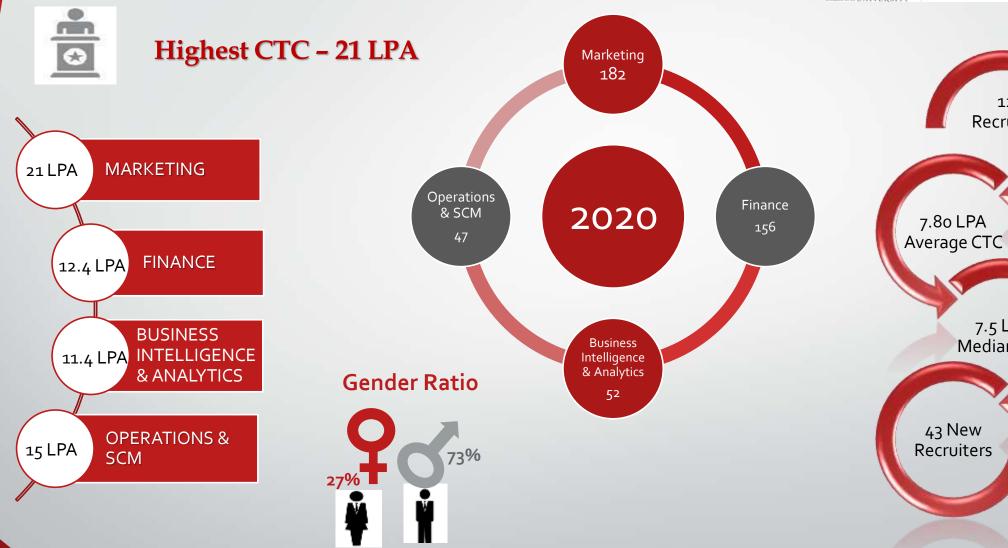

# Batch Statistics - Final Placements 2020

120 Recruiters

7.5 LPA

Median CTC

43 New

MPSTME, NMIMS Mumbai - Final Placement Report 2019-20