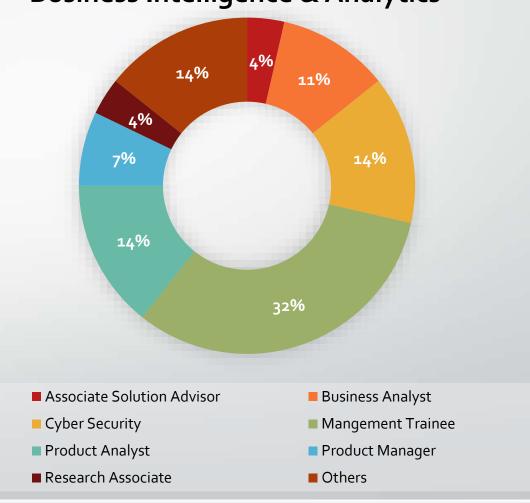

0 Recruiters

7.5 LPA

Median CTC

43 New



MPSTME, NMIMS Mumbai - Final Placement Report 2019-20

# Final Year Batch 2020





# **Sector-Wise Companies**



#### **BFSI**













































# Consulting







































#### **IT and ITES**



### <u>Manufacturing – Auto/Logistics Distribution/Real Estate - Infrastructure</u>



MPSTME, NMIMS Mumbai - Final Placement Report 2019-20

#### FMCD, FMCG, Ecommerce, Media and Telecom

































#### Pharmaceutical, Chemical and Education





























# STREAM-WISE PROFILES - FINAL PLACEMENTS

#### **Finance**





# STREAM-WISE PROFILES – FINAL PLACEMENTS

# Marketing





# STREAM-WISE PROFILES – FINAL PLACEMENTS



# **Business Intelligence & Analytics**



# Management Internship – 2019-20





# **Sector wise Companies**



#### **BFSI**







































## Consulting

























#### **IT and ITES**











































#### MUKESH PATEL SCHOOL OF **TECHNOLOGY MANAGEMENT** & ENGINEERING

## FMCG, FMCD, Retail, Manufacturing, Auto and Hospitality







































#### **Ecommerce, Media and Telecom**























### Pharmaceutical, Chemical and Education

















## <u>Infrastructure</u>, Real Estate, Power, Logistics and Distribution

























# **Competitions**



Ad Grants Online Marketing Challenge (OMC): Winners



**Tata Power Quest: Winners** 



**Deloitte Techno Utsav: Finalists** 



KPMG Ideation National Semi-Finali