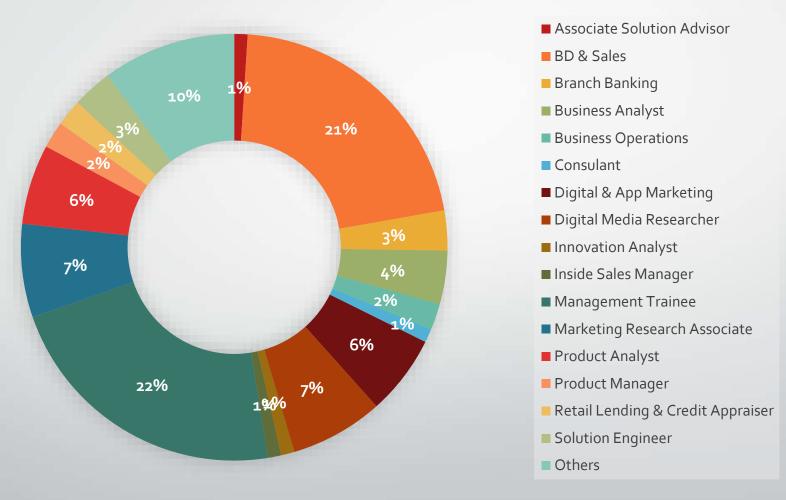

d.

Dr. Alka Mahajan Dean – NMIMS Mumbai

# Batch Statistics - Final Placements 2020



120 Recruiters

7.5 LPA

Median CTC

43 New



MPSTME, NMIMS Mumbai - Final Placement Report 2019-20

# Final Year Batch 2020





# **Sector-Wise Companies**



#### **BFSI**













































# Consulting







































#### **IT and ITES**



### <u>Manufacturing – Auto/Logistics Distribution/Real Estate - Infrastructure</u>



MPSTME, NMIMS Mumbai - Final Placement Report 2019-20

#### FMCD, FMCG, Ecommerce, Media and Telecom

































#### Pharmaceutical, Chemical and Education





























# STREAM-WISE PROFILES - FINAL PLACEMENTS

#### **Finance**





# STREAM-WISE PROFILES – FINAL PLACEMENTS

# Marketing





# STREAM-WISE PROFILES – FINAL PLACEMENTS



# **Business Intelligence & Analytics**



# Management Internship – 2019-20





# **Sector wise Companies**



#### **BFSI**







































## Consulting

























#### **IT and ITES**











































#### MUKESH PATEL SCHOOL OF **TECHNOLOGY MANAGEMENT** & ENGINEERING

## FMCG, FMCD, Retail, Manufacturing, Auto and Hospitality







































#### **Ecommerce, Media and Telecom**























### Pharmaceutical, Chemical and Education

















## <u>Infrastructure</u>, Real Estate, Power, Logistics and Distribution

























# **Competitions**



Ad Grants Online Marketing Challenge (OMC): Winners



**Tata Power Quest: