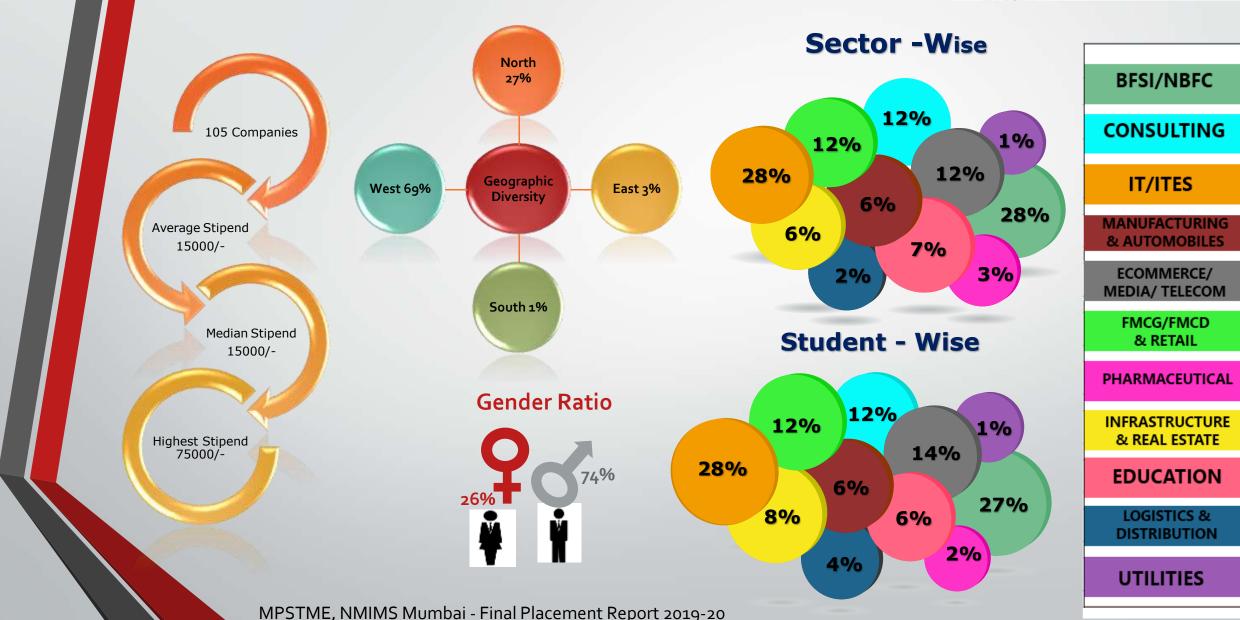

# Batch Statistics - Final Placements 2020

120 Recruiters

7.5 LPA

Median CTC

43 New

MPSTME, NMIMS Mumbai - Final Placement Report 2019-20

# **Sector-Wise Companies**

# **Sector wise Companies**