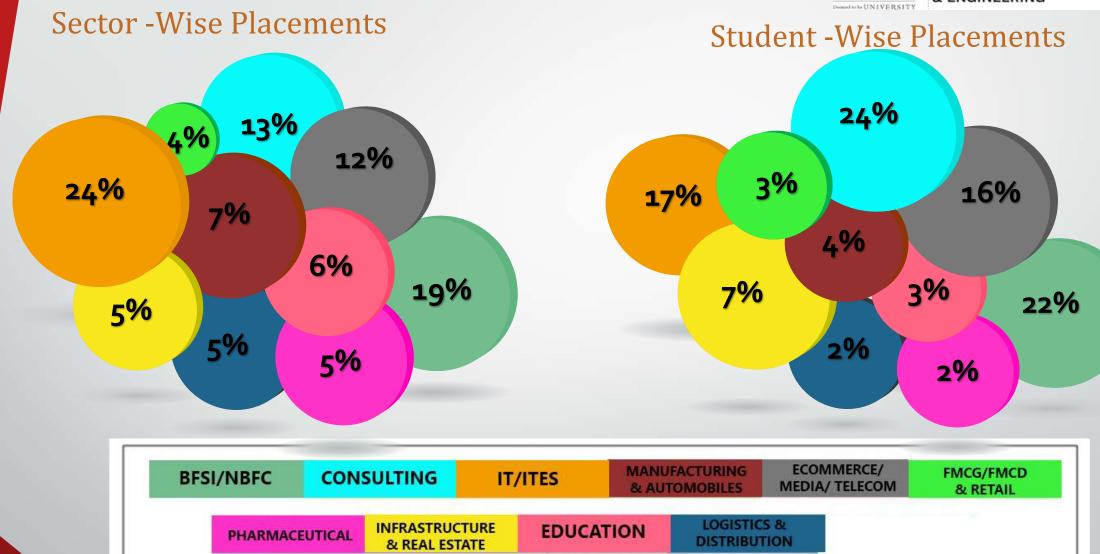

ater years give the best of both worlds to the graduates. The success of our alumni placed in top notch companies' world over bear testimony to the fact.

This brochure is an attempt to acquaint you with our systems and processes, giving you a flavour of what the MBA Tech programme and MPSTME is all about. It is a pleasure to invite you to participate in the campus placement process this year. For us it goes beyond that and is more of a relationship building exercise that is mutually rewarding. We look forward to interacting with you and taking the relationship one step forward.

Dr. Alka Mahajan Dean – NMIMS Mumbai

# Batch Statistics - Final Placements 2020



120 Recruiters

7.5 LPA

Median CTC

43 New



MPSTME, NMIMS Mumbai - Final Placement Report 2019-20

# Final Year Batch 2020





# **Sector-Wise Companies**



#### **BFSI**













































# Consulting







































#### **IT and ITES**



### <u>Manufacturing – Auto/Logistics Distribution/Real Estate - Infrastructure</u>



MPSTME, NMIMS Mumbai - Final Placement Report 2019-20

#### FMCD, FMCG, Ecommerce, Media and Telecom

































#### Pharmaceutical, Chemical and Education





























# STREAM-WISE PROFILES - FINAL PLACEMENTS

#### **Finance**





# STREAM-WISE PROFILES – FINAL PLACEMENTS

# Marketing





# STREAM-WISE PROFILES – FINAL PLACEMENTS



# **Business Intelligence & Analytics**



# Management Internship – 2019-20





# **Sector wise Companies**



#### **BFSI**







































##